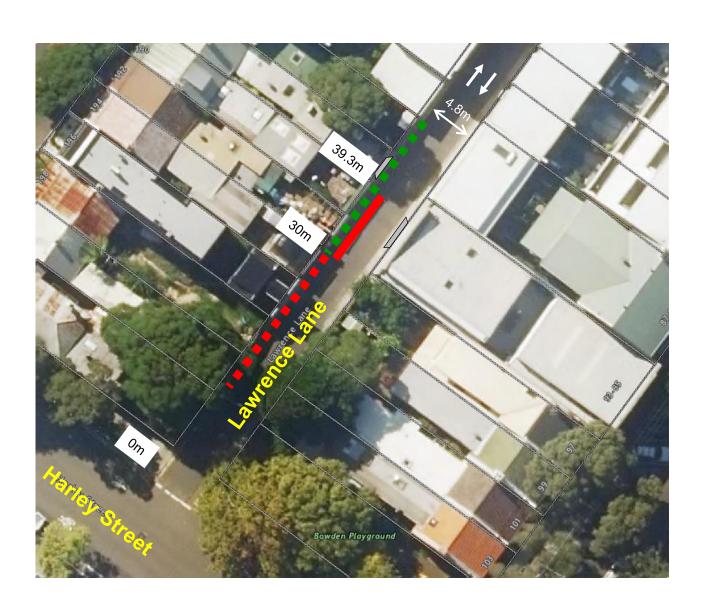

#### RECOMMENDATION

It is recommended that the Committee endorse the allocation of parking on the western side of Lawrence Lane, Alexandria between the points 30 metres and 39.3 metres (one car space) north of Harley Street, as "No Parking".

#### **COMMENTS**

Most of the kerb space on the western side of Lawrence Lane, Alexandria between Harley and Fountain Streets, is currently unrestricted.

Lawrence Lane is approximately 4.8 metres wide and provides rear-lane property access to houses fronting Lawrence and Belmont Streets.

On-site inspection shows there is a need to provide a "No Parking" restriction to maintain rear-lane property access.

# Proposal

Lawrence Lane, Alexandria Proposed parking changes